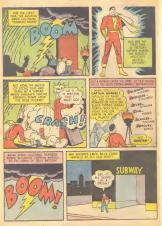

Jon went cold. The criminal would take the Dimemion Ship, leaving Jon stranded in this strange dimension." Jon reneed humself for a desperate leap. The criminal noticed and swung his gun. "All right, you asked for it," he rasped. "Til drill you dead!"

Job Waited for death, It was all hopeless and mad. He would die here," But another figure in a uniform cance dashing around the corner and blazed away with his ray gun. The criminal groaned and sank to his knees, clutching bis arm. Jon was saved.

He jumped up, extending a hand. "Thinks' Your uniform is exectly like mine You must be a Space Policeman of this dimension I'm a Space Cop from the Earth Dimension I'll explain fully later, but right now. I want specimens of the Blue Bug. Who is your topmotch biologies?"